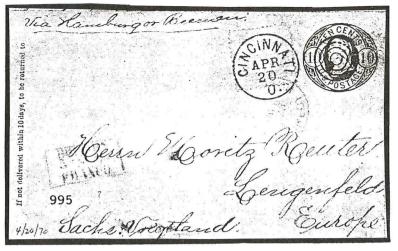

Double Rates — Left: 10¢ 1869 & 10¢ embossed (U40) pay double 10¢ NGPU direct rate, 20 Apr. 1870, Cincinnati to Saxony. Right: Double 18¢ Br. packet rate, NYC to Santo Domingo, Dominican Republic, via St. Thomas or Havana, May, 1870. Paid by 12¢ 1869 & 24¢ F grill Washington.

| Origin/Destination                            | Date                 | Stamps Used      | Description/Remarks                                                      | Source         |
|-----------------------------------------------|----------------------|------------------|--------------------------------------------------------------------------|----------------|
| NY,NY/Pesth, Hungary                          | 03/08/70             | 116              | RdNYPAD, RdHAMBOX, cor cd, "Via Holsatia"                                | Kauf 62/1074   |
| New Orleans, LA/Paris                         | 03/13/70             | 116              | CDS, RdNYExchMk, "16" due, Bl Merch Pd, Fr Tr                            |                |
| Greencastle,PA/Berlin,Ger                     | 03/14/70             | 116-2            | CDS,RdNYPAD, RdHAMBOX, dbl dir rt, bkstps                                |                |
| Industry, Tex/Oldenburg, Ger                  | 03/27/70             | 116              | CDS, RdNYPABrTr, 5c underpay, clsd ml rt?,                               |                |
| Greencastle,PA/Berlin,Ger                     | 03/28/70             | 116              | CDS, RdNYPAD, RdHAMBOX "5" due, fwd to Paris                             |                |
| Pittsburgh,PA/Paris,France                    | 04/03/70             | 116              | CDS, RdNYx, "16" due,<br>BlCherTr 4/25                                   | Kauf 62/717    |
| NY,NY/Bordeaux, France                        | 04/12/70             | 116:Fr20c        |                                                                          | Kauf 62/718    |
| NY,NY/Paris,France                            | 04/16/70             | 116              |                                                                          | Kauf 62/720    |
| Watertown, Ma/Paris, France                   | 04/18/70             | 116              |                                                                          | Kelleh 579/582 |
| Cincin,O/Lengenfeld,Ger                       | 04/20/70             | 116:U40          | BlCDS, RdNYPAD, RdBREM<br>BOX, dbl dir rt, blstp                         | Kauf 62/995    |
| Watertown, Ma/Paris, France                   | 04/22/70             | 116              | CDS, BostCDS, FrTr,"5" due, BG40                                         | Fox 187/776    |
| Ny,NY/Mexico City,Mex                         | 04/26/70             | 116-3            | CDS, "8" due, "Stmr<br>Winchstr," Bl Merch 4/2                           | *              |
| NY,NY/Paris,France<br>New Orleans,LA/Paris,Fr | 04/30/70<br>05/10/70 | 116<br>114-2:116 | RdNYx, "8" due, RdFrPkt<br>CDS, NYx, "25" due, Blk<br>CalTr, GB40, bkstp | Kauf 62/722    |