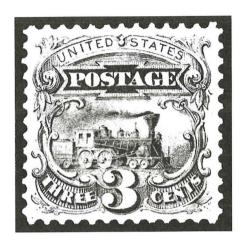

I was finding fancy cancels, color varieties, arrows, etc. Early on I noticed one stamp that, to use an old expression, "stuck out like a sore thumb." It was different from the other stamps on the page. I moved it to another page, and another and another. It was always a sore thumb. The reason it was so noticeable is that it was not an ultramarine stamp.

As you know there are many color gradations of the locomotive. There is the heavily-inked dark ultramarine, a light ultramarine, bright ultramarine, dull ultramarine, a grayish ultramarine, a "true blue" and a violet blue or violet ultramarine, with various intensities of each. But this stamp was Prussian blue. If you put it with a group of 15c 1869s—I don't own a whole page of 15s—it doesn't stand out, but instead blends with the vignettes of the other stamps. In short, the ink used to print the vignette of the 15c stamp was used to print this 3c stamp. There were originally at least 299 more of them. I have never seen another one.