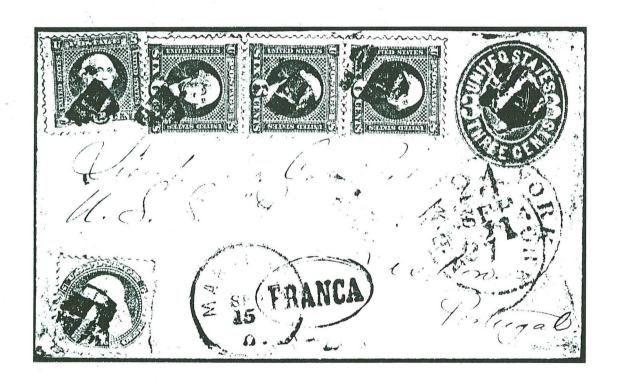

## ON THE COVER

Four 6¢ 1869s (incuding a vertical strip of three) and a damaged 1¢ 1869 on a **Scott** U59 3¢ pink entire pay the 28¢ per half ounce Br. Mail rate 15 Sept. 1870 from Marion, Ohio, to Lisbon Portugal. Red NY "24" credit and "PD" in circle. Black "FRANCA" in oval. Lisbon receiving mark on reverse for Oct. 9 and red B.F. Stevens despatch oval for Oct. 22, 1870 (also on reverse) indicate letter was forwarded back to England, as naval officer addressee was not in Portugal. This cover was featured in Robert G. Kaufmann's "Patrick Henry" Collection sale, held Nov. 26-27, 1989 in Washington, D.C. It is one of several hundred additions to the 1869 cover census listings, the major update of which appears in this issue of the **1869 Times.** 