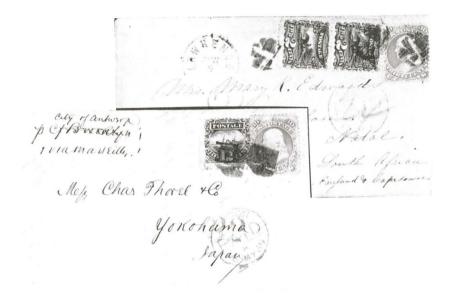

## ON THE COVER

Four 6¢ 1869s (incuding a vertical strip of three) and a damaged 1¢ 1869 on a **Scott** U59 3¢ pink entire pay the 28¢ per half ounce Br. Mail rate 15 Sept. 1870 from Marion, Ohio, to Lisbon Portugal. Red NY "24" credit and "PD" in circle. Black "FRANCA" in oval. Lisbon receiving mark on reverse for Oct. 9 and red B.F. Stevens despatch oval for Oct. 22, 1870 (also on reverse) indicate letter was forwarded back to England, as naval officer addressee was not in Portugal. This cover was featured in Robert G. Kaufmann's "Patrick Henry" Collection sale, held Nov. 26-27, 1989 in Washington, D.C. It is one of several hundred additions to the 1869 cover census listings, the major update of which appears in this issue of the **1869 Times.** 